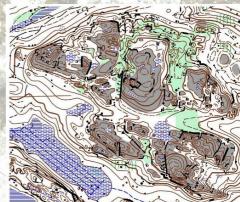

MAPS Surveyed 2007-2008. Scale 1:7500, 1:10000. Contour intervals 2,5 M.

TERRAIN Height level between 40 and 100 m above the sea level. Height differences are about 60 m. Terrain midbillowy, close upto 85%, rocky ground. Running and visability are different.